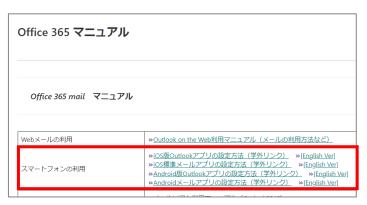

3 Please scroll the same page and click "Office 365".

4 Please click the link from "スマートフォンの利用".