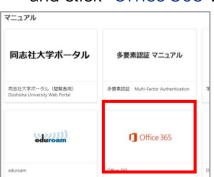

3 Please scroll the same page and click "Office 365".

4 Please click the link from "スマートフォンの利用".