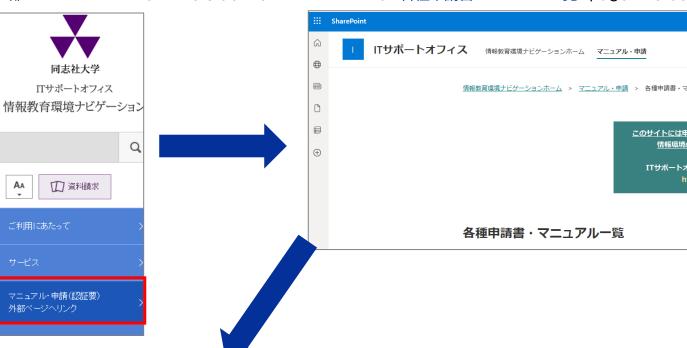

[Doshisha University IT Support Office Web Page] \* Only Japanese Page <a href="https://it.doshisha.ac.jp/">https://it.doshisha.ac.jp/</a>

Please click "マニュアル・申請(認証要)外部ページへリンク" from the side menu.

2 Please log in Web Single Sign-On. You can find "各種申請書・マニュアル一覧" page like below.